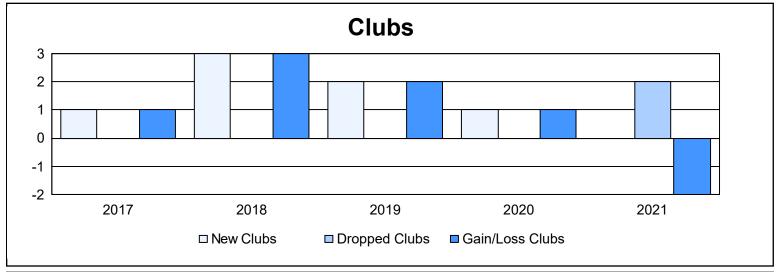

District 410 W As of June 2021 Cumulative

| Year      | New<br>Clubs | Dropped<br>Clubs | Gain/<br>Loss<br>Clubs | New<br>Members | Charter<br>Members | Reinstate<br>Members | Transfer<br>Members | Total<br>Member<br>Added | Total<br>Members<br>Dropped | Gain/<br>Loss<br>Members |
|-----------|--------------|------------------|------------------------|----------------|--------------------|----------------------|---------------------|--------------------------|-----------------------------|--------------------------|
| 2016-2017 | 1            | 0                | 1                      | 161            | 35                 | 6                    | 16                  | 218                      | 171                         | 47                       |
| 2017-2018 | 3            | 0                | 3                      | 222            | 111                | 7                    | 13                  | 353                      | 232                         | 121                      |
| 2018-2019 | 2            | 0                | 2                      | 182            | 61                 | 5                    | 8                   | 256                      | 238                         | 18                       |
| 2019-2020 | 1            | 0                | 1                      | 144            | 32                 | 8                    | 11                  | 195                      | 299                         | -104                     |
| 2020-2021 | 0            | 2                | -2                     | 152            | 5                  | 10                   | 13                  | 180                      | 227                         | -47                      |
| Average   | 1            | 0                | 1                      | 172            | 49                 | 7                    | 12                  | 240                      | 233                         | 7                        |